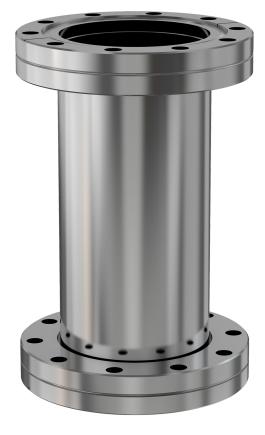

# **CF full nipple** 8" **OD CF full nipple**, **extended port**

Part number: 2N-600V

## **CF full nipple** 8" OD CF full nipple, extended port

- The CF flange system is ideal for UHV system construction
- Rotatable flanges make component alignment easy
- Most popular sizes and types listed
- Contact us at 800-824-4166 if you can't find exactly what you need

#### 2N-600V

| Parameters        | Specifications                                                                             |
|-------------------|--------------------------------------------------------------------------------------------|
| Flange 1          | DN 160 CF (8" OD)                                                                          |
| Туре              | Full Nipple                                                                                |
| Material          | 304 stainless                                                                              |
| Tube OD           | 6"                                                                                         |
| Length            | 13.1"                                                                                      |
| Vacuum Range      | FKM: 1 · 10 <sup>-8</sup> mbar to 1 bar<br>Metal seal: 1 · 10 <sup>-13</sup> mbar to 1 bar |
| Temperature Range | FKM: -20 °C to 180 °C<br>Metal seal: -200 °C to 450 °C                                     |
| Weight            | 16.5 lbs                                                                                   |