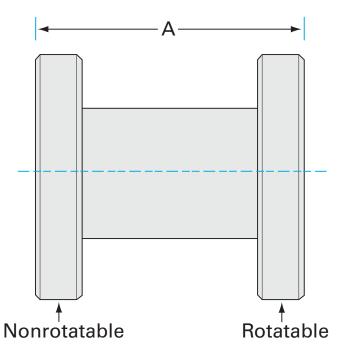

## **CF full nipple** 8" OD CF full nipple, extended port

- The CF flange system is ideal for UHV system construction
- Rotatable flanges make component alignment easy
- Most popular sizes and types listed
- Contact us at 800-824-4166 if you can't find exactly what you need

# Dimensions (in inches) Dim A 13.1"

#### 2N-600V

| Parameters        | Specifications                                                                             |
|-------------------|--------------------------------------------------------------------------------------------|
| Flange 1          | DN 160 CF (8" OD)                                                                          |
| Туре              | Full Nipple                                                                                |
| Material          | 304 stainless                                                                              |
| Tube OD           | 6"                                                                                         |
| Length            | 13.1"                                                                                      |
| Vacuum Range      | FKM: 1 · 10 <sup>-8</sup> mbar to 1 bar<br>Metal seal: 1 · 10 <sup>-13</sup> mbar to 1 bar |
| Temperature Range | FKM: -20 °C to 180 °C<br>Metal seal: -200 °C to 450 °C                                     |
| Weight            | 16.5 lbs                                                                                   |